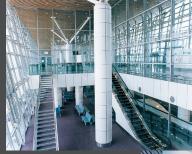

#### **INTERIOR**

**Kuala Lumpur International Airport** Asia's Major Aviation Hub Sepang, Malaysia

Being the country's biggest and most prestigious project, the KLIA is captivating in size, sophistication and architectural grace. At the Main Terminal Building and Contact Pier, the interior is cladded for a touch of class and includes about 2000 circular columns of various diameter.