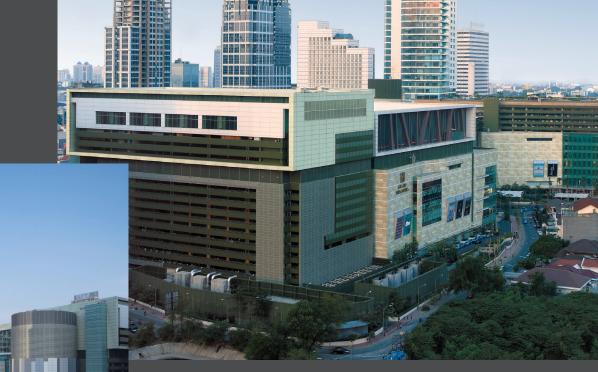

#### **Grand Indonesia**

Self-contained Shoping Town, Hotel, Serviced Apartments and a Premium-grade Office Tower Jakarta, Indonesia

A mega mixed-use complex serving a variety of uses, ALUCOBOND® has allowed the architect to apply new forms of interactive media displays on its façade. Fast becoming an icon of the city, the complex is far ahead of its time with its ability to be widely versatile with the use of different applications like spandrel cladding of the curtain walls, columns, roofing, sunscreens and walkways that give it an aesthetic edge.