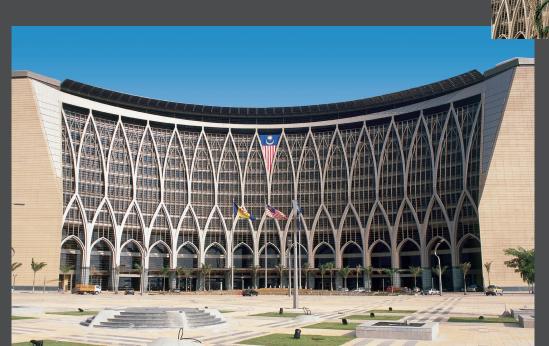

#### Ministry of Finance

Federal Government Administration Centre

Putrajaya Wilayah Persekutuan, Malaysia

Celebrating Malaysia's mark of Asian distinction, the building design is inspired by cultural details and realized through contemporary tropical architecture with its main façade section showcasing an intricate Islamic-inspired geometrical pattern.