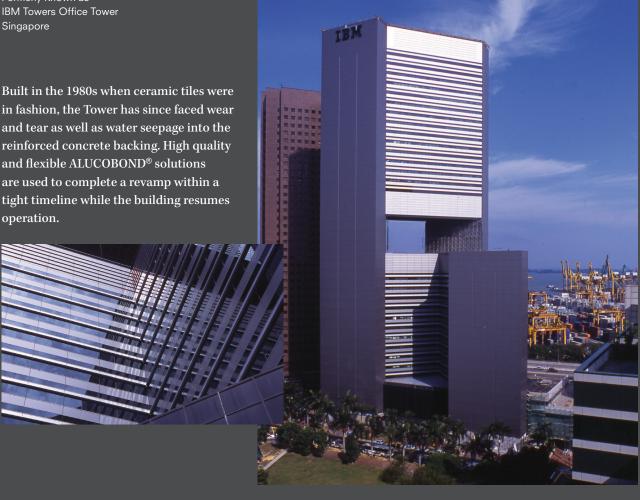

#### **COMMERCIAL**

Fuji Xerox Tower Formerly Known as IBM Towers Office Tower Singapore

in fashion, the Tower has since faced wear and tear as well as water seepage into the reinforced concrete backing. High quality and flexible ALUCOBOND® solutions are used to complete a revamp within a tight timeline while the building resumes operation.