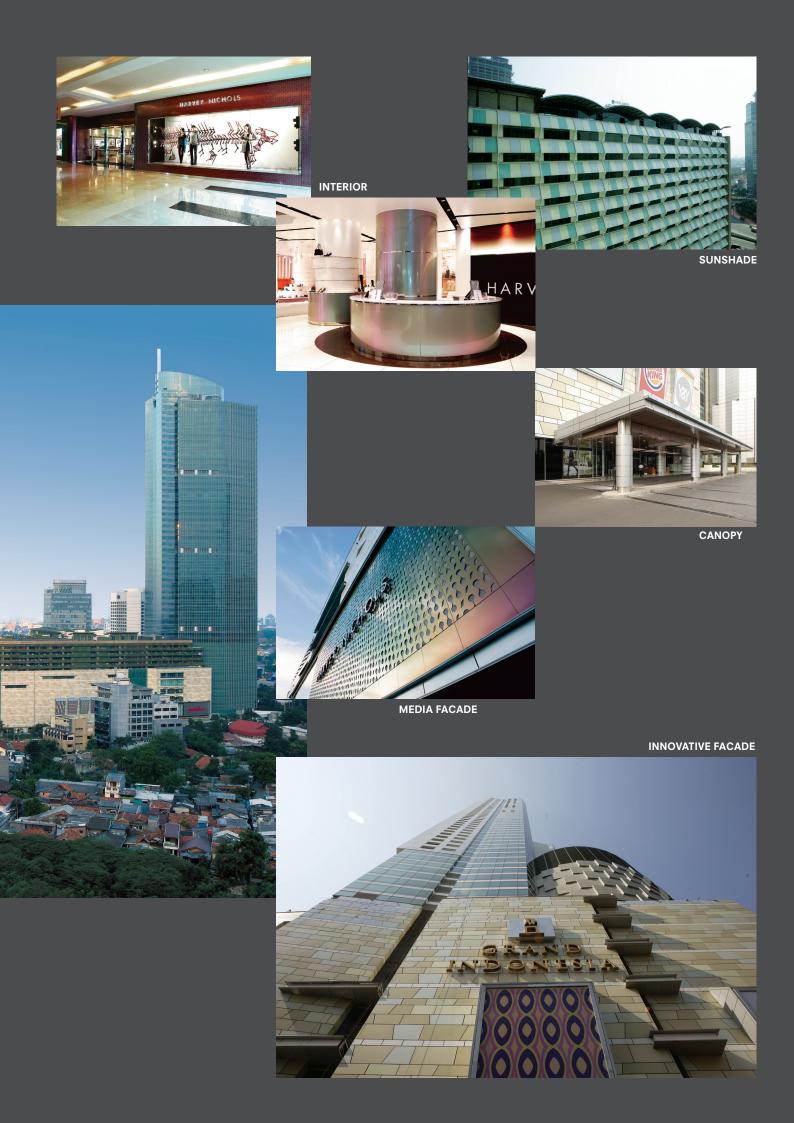

#### **Grand Indonesia**

Self-contained Shoping Town, Hotel, Serviced Apartments and a Premium-grade Office Tower Jakarta, Indonesia

A mega mixed-use complex serving a variety of uses, ALUCOBOND® has allowed the architect to apply new forms of interactive media displays on its façade. Fast becoming an icon of the city, the complex is far ahead of its time with its ability to be widely versatile with the use of different applications like spandrel cladding of the curtain walls, columns, roofing, sunscreens and walkways that give it an aesthetic edge.