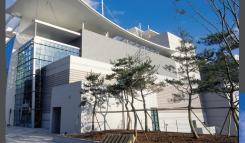

**Suseong** Culture & Art Hall Deagu, Korea

Rising high upon a pedestal with a swooping bird-winged roof connected to trellis supports; the Hall is a modern design movement with an impressive glass curtain façade.