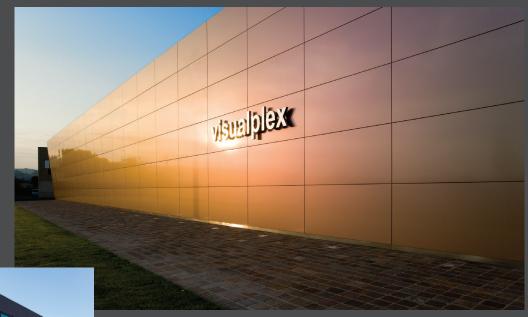

#### **INDUSTRIAL**

Visualplexa

Furnishing Outlet Bucine (Arezzo), Italy

The special light refracting effect of ALUCOBOND spectra® is used to integrate the modern building to its sun drenched hilly Tuscan setting. Aside from being economical, the retrofitting also enabled the new cladding to perfectly adapt the old walling without the need for restoration work.