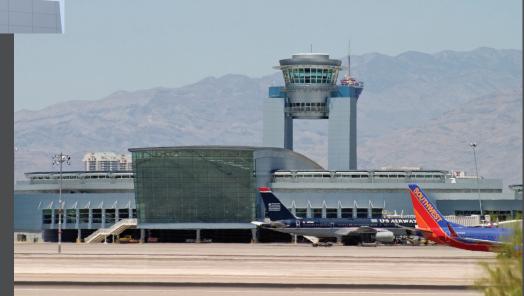

#### **AIRPORT**

McCarran International Airport Int. Aviation Hub Las Vegas, NV

The airport extension sports a highly reflective façade that mirrors the sky and contrasts with the predominantly earthy tones of the airport and its surroundings. The dry seal rain screen system maintains a smooth clean look that is lasting through the years.