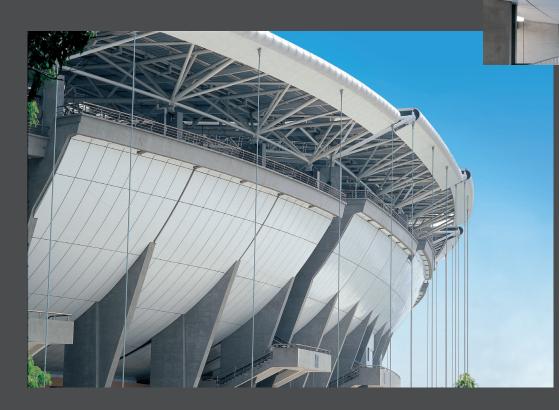

Suzhou Sport Stadium Sport Centre Suzhou, China

ALUCOBOND® is used to clad the exterior bowl shaped curvature and the suspended interior ceiling above seat terraces. The ALUCOBOND® tray panel system with its concealed mounts and joints helps maintain the cleanliness of the façade.