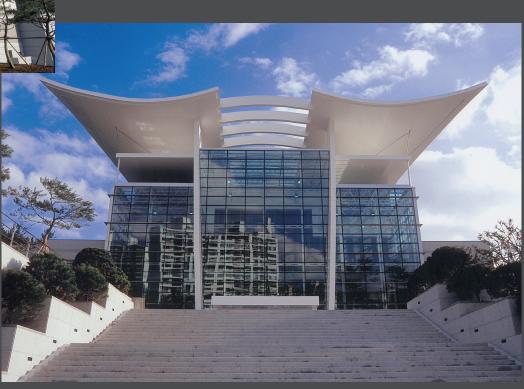

**Suseong** Culture & Art Hall Deagu, Korea

Rising high upon a pedestal with a swooping bird-winged roof connected to trellis supports; the Hall is a modern design movement with an impressive glass curtain façade.