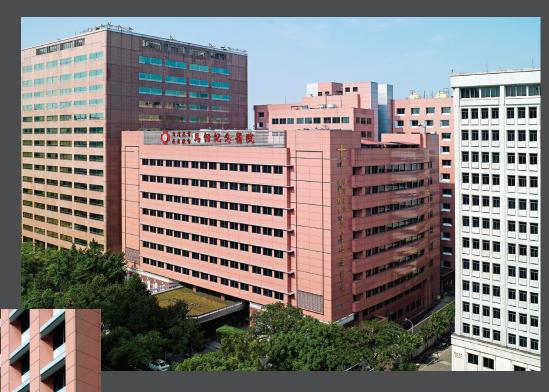

**Mackay Hospital**Private Medical Centre
Taipei, Taiwan

This private Christian hospital in downtown Taipei is a celebration of Taiwanese nativity with its new façade closely matching the old stone and ceramic cladded building in look and feel.