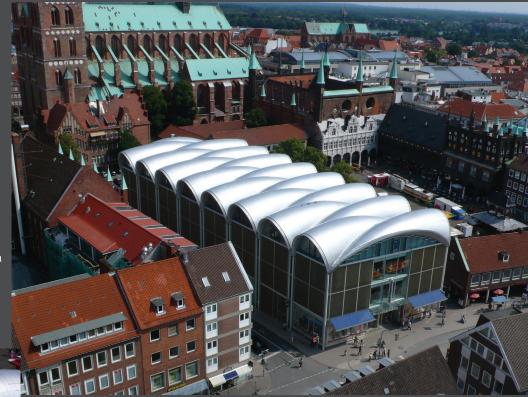

#### **RETAIL**

**Peek & Cloppenburg**Fashion Department Store
Lübeck, Germany

In the UNESCO-protected old city of Lübeck, this fashion mall mixes the old with new with a barrel vault roof reminiscent of Roman architecture. ALUCOBOND® panels are used due to their flexibility ease in manipulation to form a distinctive wave of silvery arches.