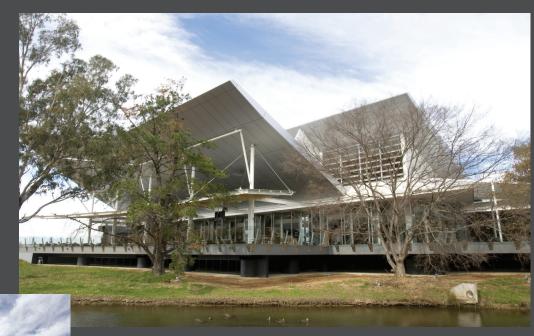

Melbourne University School of Botany Education in Plant Science Melbourne, Australia

Being at the forefront of research, the university's contemporary architecture is characterized by the clever use of ALUCOBOND® cladding, glazing and glazed brickwork to create an intricately geometric and fascinating façade.