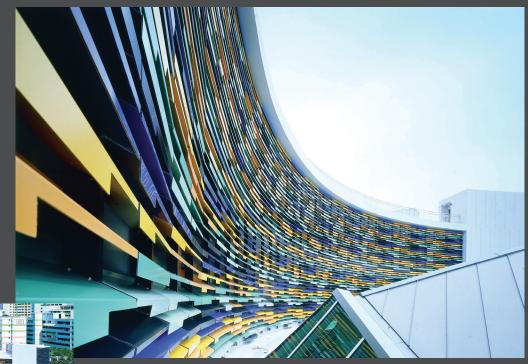

**AlMukminin Mosque** Place of Worship Jurong East, Singapore

The mosque was given a fresh face with rainbow coloured louver screen arranged into an Islamic arabesque that acts as a safety rain barrier for passers by while letting natural ventilation and daylight filter through to create interesting visual effects.