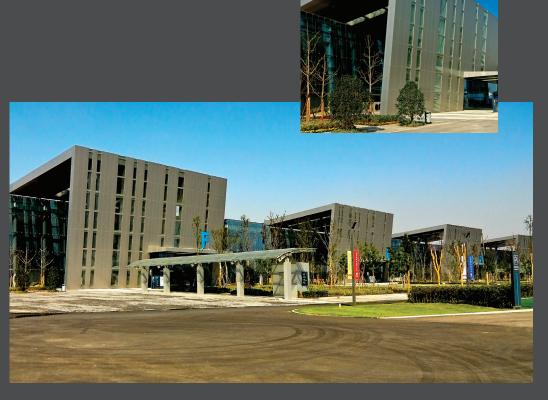

Krisp IT Park Software Technology Chennai, India

A state-of-the-art office complex that has been constructed to house incubators and innovation companies that is abreast of the IT phenomenon. Its curving buttressed colums and fascias are faced with ALUCOBOND® to give a charming bulge to the building.