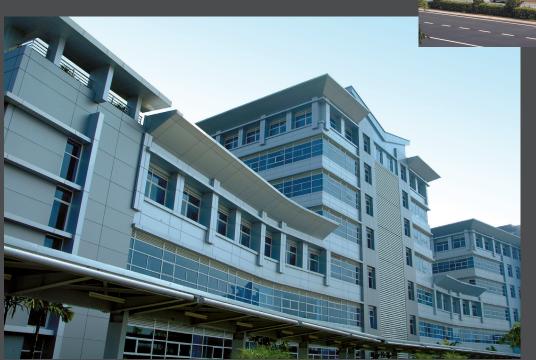

Serdang Hospital Government Medical Centre Selangor, Malaysia

Intended as a low rise and "patient friendly" development, a modern and non-industrial building design has been adopted. A metallic sunrise silver has been applied to the façade to reflect the changing hues of the day.