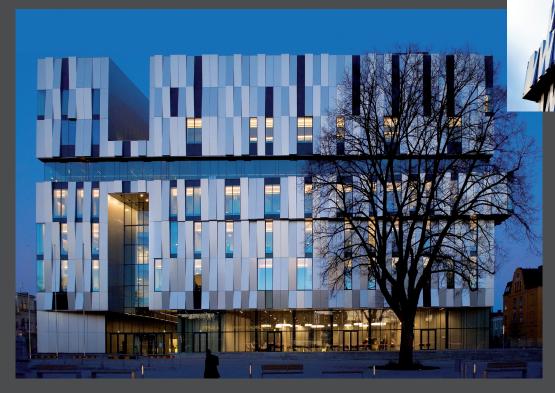

**Uppsala**Concert & Congress Hall
Uppsala, Sweden

The elegant façade is made up of asymmetrically skewed metal cassettes to evoke the essence of a multi faceted crystal. ALUCOBOND® is chosen for its high initial stability and rigidity that allows for a plane and sharpedged layout as a contrasting but stable backdrop to the varied play of the cassettes.