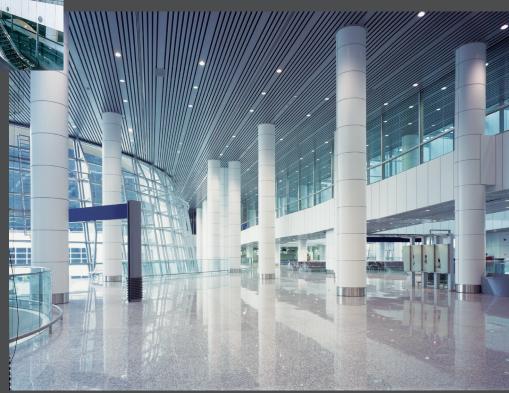

#### **INTERIOR**

**Kuala Lumpur International Airport** Asia's Major Aviation Hub Sepang, Malaysia

Being the country's biggest and most prestigious project, the KLIA is captivating in size, sophistication and architectural grace. At the Main Terminal Building and Contact Pier, the interior is cladded for a touch of class and includes about 2000 circular columns of various diameter.