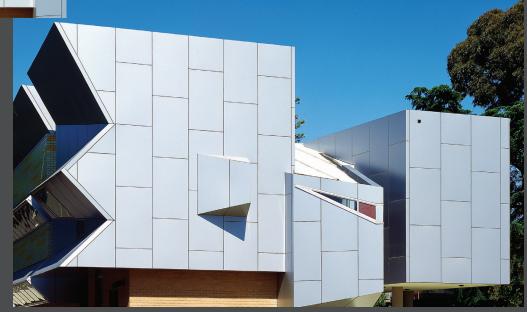

Melbourne University School of Botany Education in Plant Science Melbourne, Australia

Being at the forefront of research, the university's contemporary architecture is characterized by the clever use of ALUCOBOND® cladding, glazing and glazed brickwork to create an intricately geometric and fascinating façade.