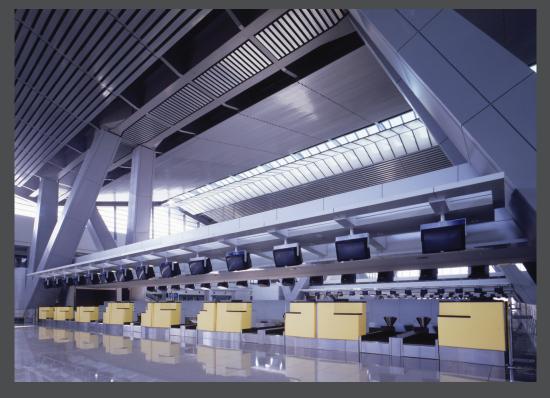

Ninoy Aquino International Airport Int. Aviation Hub Manila, Philippines

The airport's Terminal 3 is an ultra modern facility designed by skidmore, Owings and Merrill (SOM) with ALUCOBOND® dressing its check in counters, column structures and ceiling features.