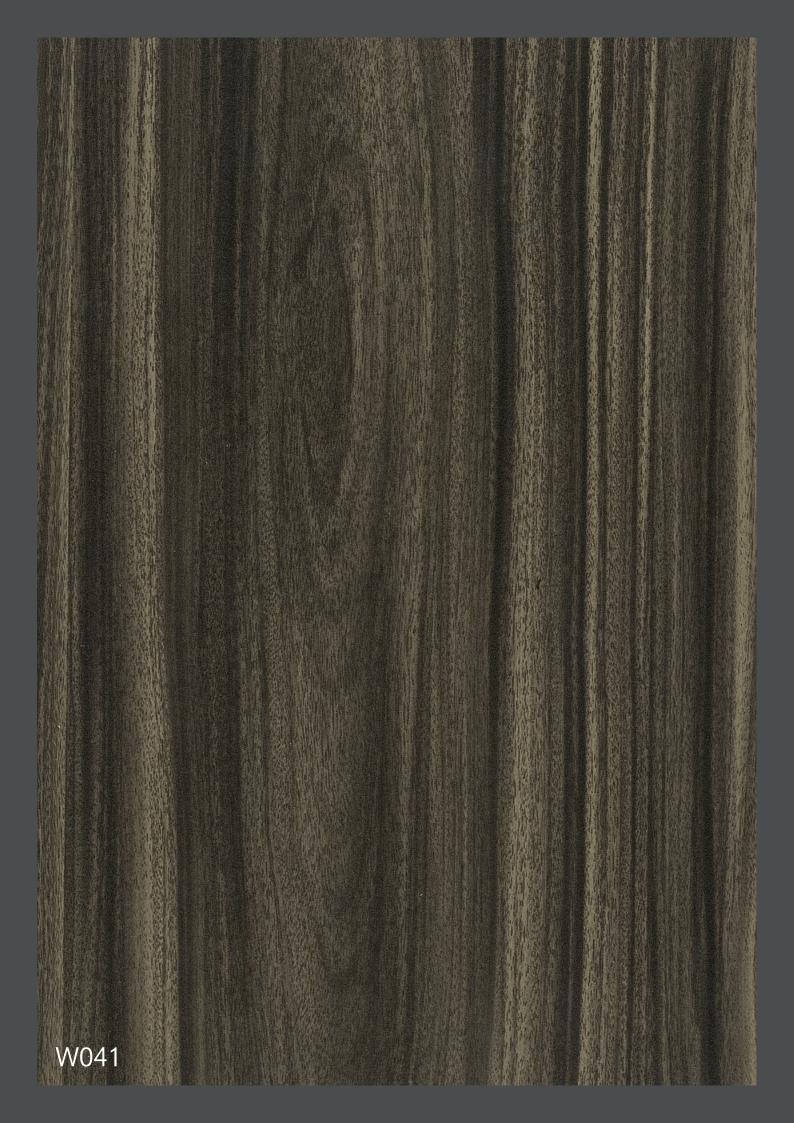

### Wood Look

ALUCOBOND® Wood Look is available in many modern wood patterns. It offers the same unequalled material properties for which all ALUCOBOND® products are known for; extraordinary flatness and rigidity, excellent formability, low weight and outstanding weather resistance for exterior and interior cladding applications. The use of a high quality paint system applied in a continuous coil-coating process ensures that the Wood Look is not compromised for many decades to come. These patterns are available in 1000, 1250, 1500 & 1575mm widths.

N.B: Colours and patterns shown here may differ slightly with that on the actual panels

Looking for more options?

Please log on to http://alucobond.com.sg/products/alucobond-plus/colours-and-surfaces/wood-look/ and choose from a wide variety of designs and patterns