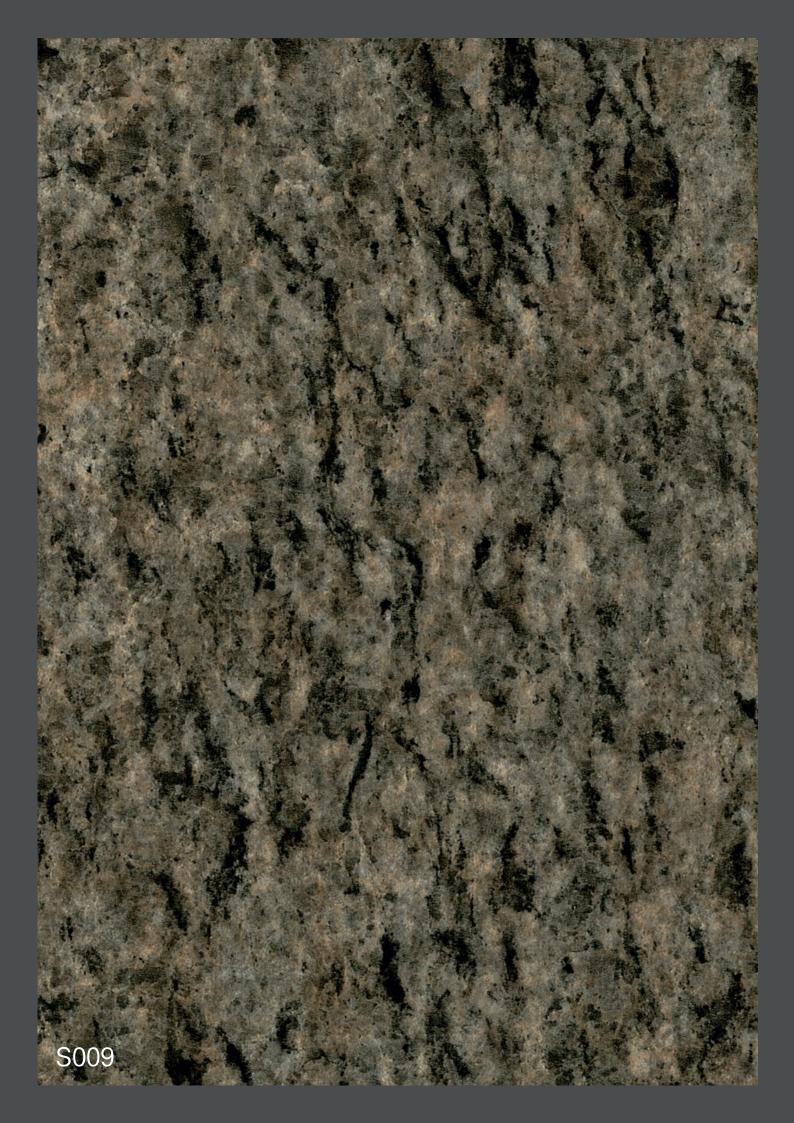

### Stone Look

The versatile aluminum composite panels are now available with a variety of Stone patterns. Thanks to a special coating process, it is possible to reproduce brilliant surfaces with a natural stone pattern. The high quality standard of the continuous coil-coating method guarantees excellent durability of the PVDF coating even under extreme weather conditions. Stone look combines all the advantages of ALUCOBOND® technology and is processed just as easily all other ALUCOBOND® panels. These patterns are available in 1000, 1250, 1500 & 1575mm widths.

N.B: Colours and patterns shown here may differ slightly with that on the actual panels

Looking for more options?

Please log on to http://alucobond.com.sg/products/alucobond-plus/colours-and-surfaces/stone-look/ and choose from a wide variety of designs and patterns