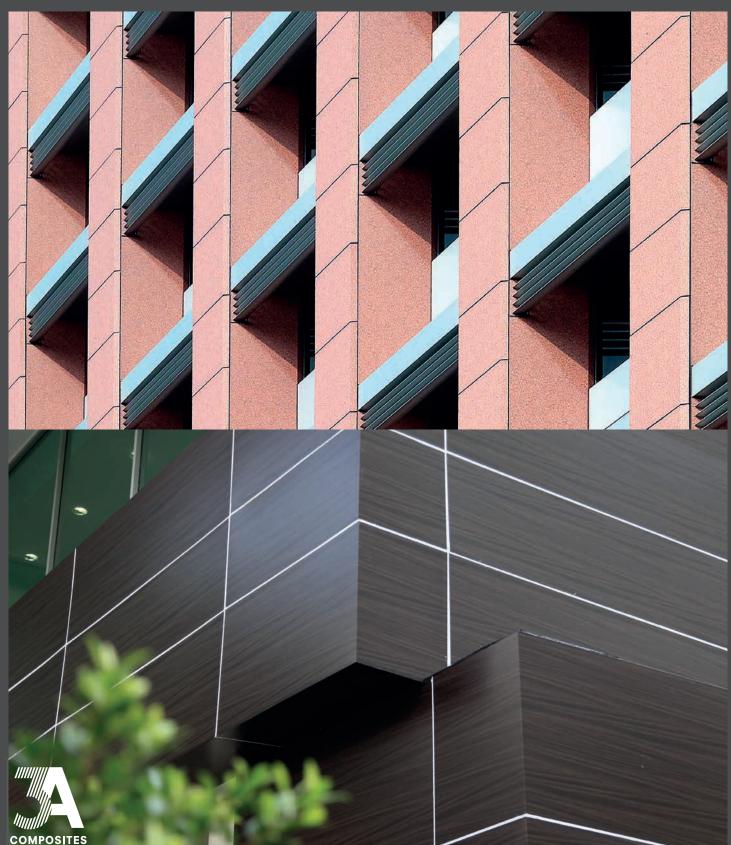

### Wood Look

ALUCOBOND® Wood Look is available in many modern wood patterns. It offers the same unequalled material properties for which all ALUCOBOND® products are known for; extraordinary flatness and rigidity, excellent formability, low weight and outstanding weather resistance for exterior and interior cladding applications. The use of a high quality paint system applied in a continuous coil-coating process ensures that the Wood Look is not compromised for many decades to come. These patterns are available in 1000, 1250, 1500 & 1575mm widths.

### Stone Look

The versatile aluminum composite panels are now available with a variety of Stone patterns. Thanks to a special coating process, it is possible to reproduce brilliant surfaces with a natural stone pattern. The high quality standard of the continuous coil-coating method guarantees excellent durability of the PVDF coating even under extreme weather conditions. Stone look combines all the advantages of ALUCOBOND® technology and is processed just as easily all other ALUCOBOND® panels. These patterns are available in 1000, 1250, 1500 & 1575mm widths.

### Wood Look

Lumpini 24 | Thailand

ARCTERYX retail | China

### Stone Look

#### Nanning Dream of Island | China

Mackay Memorial Hospital | Taiwan