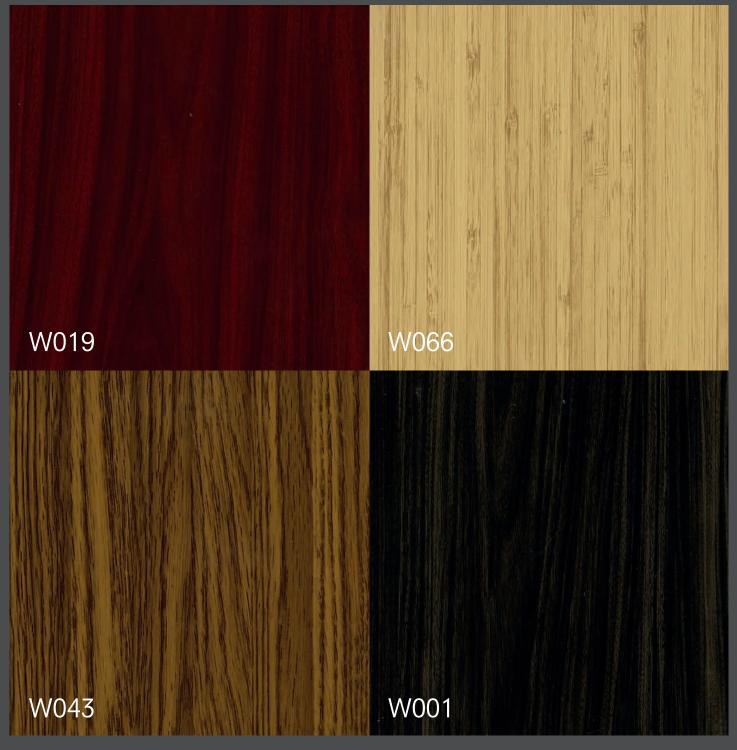

### Wood Look

ALUCOBOND® Wood Look is available in many modern wood patterns. It offers the same unequalled material properties for which all ALUCOBOND® products are known for; extraordinary flatness and rigidity, excellent formability, low weight and outstanding weather resistance for exterior and interior cladding applications. The use of a high quality paint system applied in a continuous coil-coating process ensures that the Wood Look is not compromised for many decades to come. These patterns are available in 1000, 1250, 1500 & 1575mm widths.

N.B: Colours and patterns shown here may differ slightly with that on the actual panels

Looking for more options?

Please log on to http://alucobond.com.sg/products/alucobond-plus/colours-and-surfaces/wood-look/ and choose from a wide variety of designs and patterns