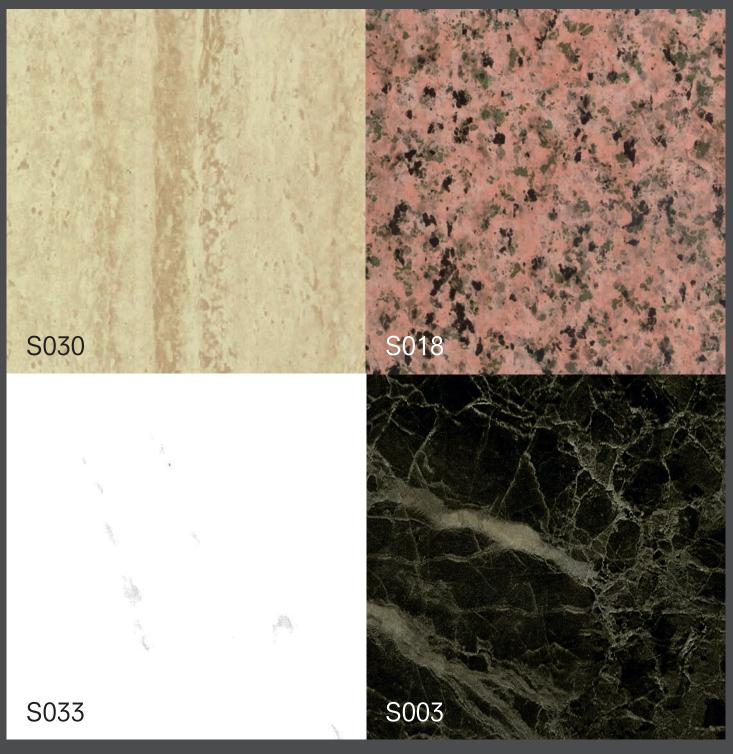

### Wood and Stone look

NATURE'S OWN COLOURS

### Wood Look

ALUCOBOND® Wood Look is available in many modern wood patterns. It offers the same unequalled material properties for which all ALUCOBOND® products are known for; extraordinary flatness and rigidity, excellent formability, low weight and outstanding weather resistance for exterior and interior cladding applications. The use of a high quality paint system applied in a continuous coil-coating process ensures that the Wood Look is not compromised for many decades to come. These patterns are available in 1000, 1250, 1500 & 1575mm widths.

### Stone Look

The versatile aluminum composite panels are now available with a variety of Stone patterns. Thanks to a special coating process, it is possible to reproduce brilliant surfaces with a natural stone pattern. The high quality standard of the continuous coil-coating method guarantees excellent durability of the PVDF coating even under extreme weather conditions. Stone look combines all the advantages of ALUCOBOND® technology and is processed just as easily all other ALUCOBOND® panels. These patterns are available in 1000, 1250, 1500 & 1575mm widths.